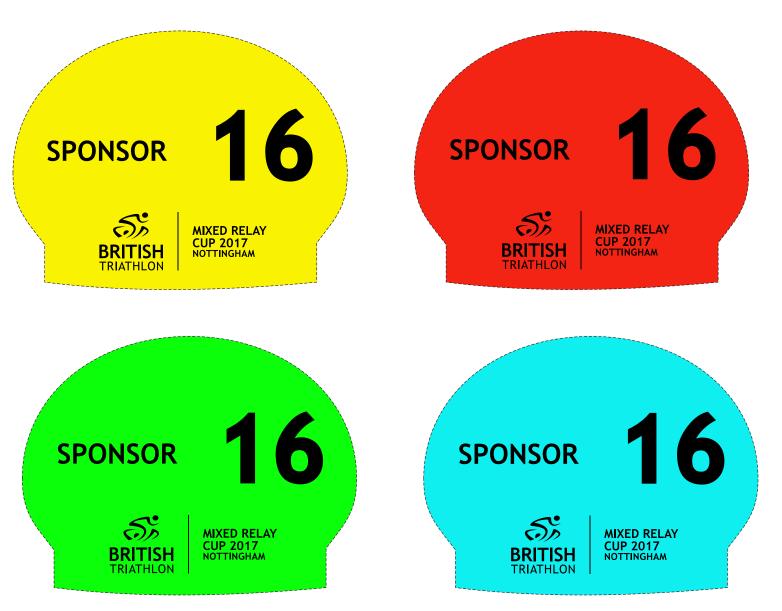

ARD



**FINISH GANTRY - DESIGN 1** 



# FINISH GANTRY - DESIGN 1 (ANGLE)



**FINISH GANTRY - DESIGN 2** 



# FINISH GANTRY - DESIGN 2 (ANGLE)



**FINISH LINE TAPE** 



| SPONSOR University | BRITISH SF | TITLE<br>PONSOR | BRITISH TRIATHLON MIXED<br>RELAY CUP 2017 NOTTINGHAM | TITLE<br>SPONSOR | Nottingham<br>City Council | SPONSOR |
|--------------------|------------|-----------------|------------------------------------------------------|------------------|----------------------------|---------|
|--------------------|------------|-----------------|------------------------------------------------------|------------------|----------------------------|---------|

## **INTERVIEW BACKDROP**



MEDAL CEREMONY BACKDROP





# SWIM BUOY

## MIXED RELAY SWIM HAT EACH LEG A DIFFERENT COLOUR



## FINISHERS MEDAL (MASS PARTICIPATION)



**BIKE NAME PLATES** 

**BRITISH TRIATHLON MIXED RELAY CUP 2017 NOTTINGHAM**