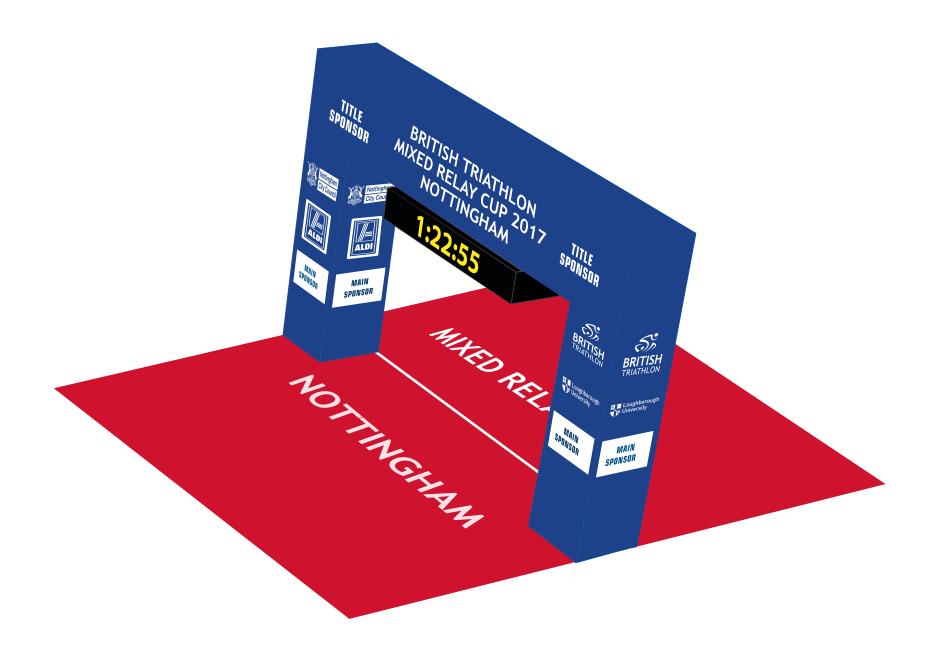

MIXED RELAY CUP 2017 NOTTINGHAM

# **EVENT BRANDING**

## BRITISH TRIATHLON BRAND COLOURS





SWIM PONTOON (BLUE)

SWIM PONTOON (RED)



## TRANSITION AND FINISH LINE





### HARD BOARD

BOARDS 2500 MM



### SPONSOR BOARD



**FINISH GANTRY - DESIGN 1** 



# FINISH GANTRY - DESIGN 1 (ANGLE)



**FINISH GANTRY - DESIGN 2** 



# FINISH GANTRY - DESIGN 2 (ANGLE)



**FINISH LINE TAPE** 



| SPONSOR University | BRITISH SF | TITLE<br>PONSOR | BRITISH TRIATHLON MIXED<br>RELAY CUP 2017 NOTTINGHAM | TITLE<br>SPONSOR | Nottingham<br>City Council | SPONSOR |
|--------------------|------------|-----------------|------------------------------------------------------|------------------|----------------------------|---------|
|--------------------|------------|-----------------|------------------------------------------------------|------------------|----------------------------|---------|

## **INTERVIEW BACKDROP**



MEDAL CEREMONY BACKDROP





# SWIM BUOY

## MIXED RELAY SWIM HAT EACH LEG A DIFFERENT COLOUR



## FINISHERS MEDAL (MASS PARTICIPATION)



**BIKE NAME PLATES** 

**BRITISH TRIATHLON MIXED RELAY CUP 2017 NOTTINGHAM**