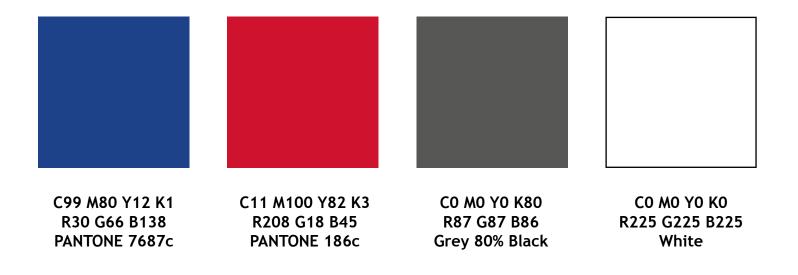

MIXED RELAY CUP 2017 NOTTINGHAM

# **EVENT BRANDING**

## BRITISH TRIATHLON BRAND COLOURS





SWIM PONTOON (BLUE)

SWIM PONTOON (RED)



## TRANSITION AND FINISH LINE





### HARD BOARD

BOARDS 2500 MM



### SPONSOR BOARD



**FINISH GANTRY - DESIGN 1** 



# FINISH GANTRY - DESIGN 1 (ANGLE)



**FINISH GANTRY - DESIGN 2** 



# FINISH GANTRY - DESIGN 2 (ANGLE)



**FINISH LINE TAPE** 



| SPONSOR University | BRITISH SF | TITLE<br>PONSOR | BRITISH TRIATHLON MIXED<br>RELAY CUP 2017 NOTTINGHAM | TITLE<br>SPONSOR | Nottingham<br>City Council | SPONSOR |
|--------------------|------------|-----------------|------------------------------------------------------|------------------|----------------------------|---------|
|--------------------|------------|-----------------|------------------------------------------------------|------------------|----------------------------|------