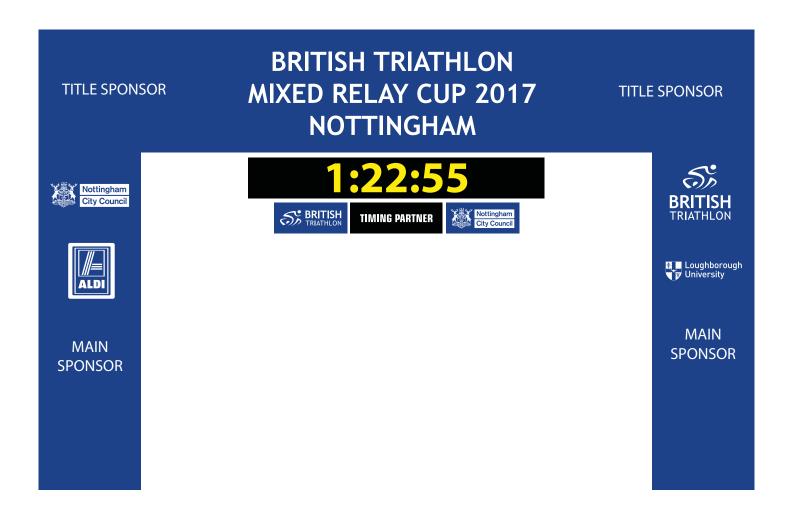

MIXED RELAY CUP 2017 NOTTINGHAM

# **EVENT BRANDING**

## BRITISH TRIATHLON BRAND COLOURS





SWIM PONTOON (BLUE)

SWIM PONTOON (RED)



## TRANSITION AND FINISH LINE





### HARD BOARD

BOARDS 2500 MM



### SPONSOR BOARD



**FINISH GANTRY - DESIGN 1** 



# FINISH GANTRY - DESIGN 1 (ANGLE)



**FINISH GANTRY - DESIGN 2** 



# FINISH GANTRY - DESIGN 2 (ANGLE)



**FINISH LINE TAPE** 



| SPONSOR University | BRITISH SF | TITLE<br>PONSOR | BRITISH TRIATHLON MIXED<br>RELAY CUP 2017 NOTTINGHAM | TITLE<br>SPONSOR | Nottingham<br>City Council | SPONSOR |
|--------------------|------------|-----------------|------------------------------------------------------|------------------|----------------------------|---------|
|--------------------|------------|-----------------|------------------------------------------------------|------------------|----------------------------|---------|

## **INTERVIEW BACKDROP**



MEDAL CEREMONY BACKDROP





# SWIM BUOY

## MIXED RELAY SWIM HAT EACH LEG A DIFFERENT COLOUR



## FINISHERS MEDAL (MASS PARTICIPATION)



**BIKE NAME PLATES** 

**BRITISH TRIATHLON MIXED RELAY CUP 2017