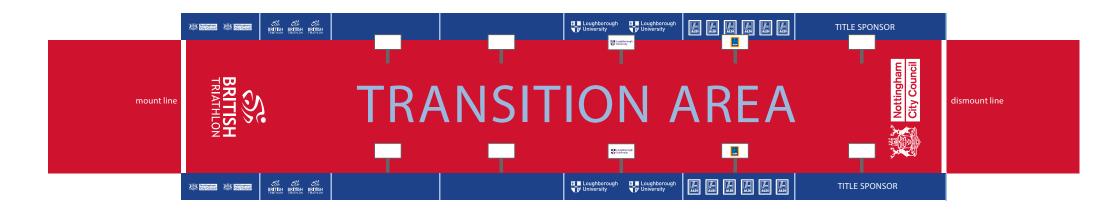

MIXED RELAY CUP 2017 NOTTINGHAM

# **EVENT BRANDING**

## BRITISH TRIATHLON BRAND COLOURS





SWIM PONTOON (BLUE)

SWIM PONTOON (RED)



## TRANSITION AND FINISH LINE





### HARD BOARD

BOARDS 2500 MM



### SPONSOR BOARD



**FINISH GANTRY - DESIGN 1** 



# FINISH GANTRY - DESIGN 1 (ANGLE)



**FINISH GANTRY - DESIGN 2** 



# FINISH GANTRY - DESIGN 2 (ANGLE)



**FINISH LINE TAPE** 



| SPONSOR University | BRITISH SF | TITLE<br>PONSOR | BRITISH TRIATHLON MIXED<br>RELAY CUP 2017 NOTTINGHAM | TITLE<br>SPONSOR | Nottingham<br>City Council | SPONSOR |
|--------------------|------------|-----------------|------------------------------------------------------|------------------|----------------------------|---------|
|--------------------|------------|-----------------|------------------------------------------------------|------------------|----------------------------|---------|

## **INTERVIEW BACKDROP**



MEDAL CEREMONY BACKDROP





# SWIM BUOY

#