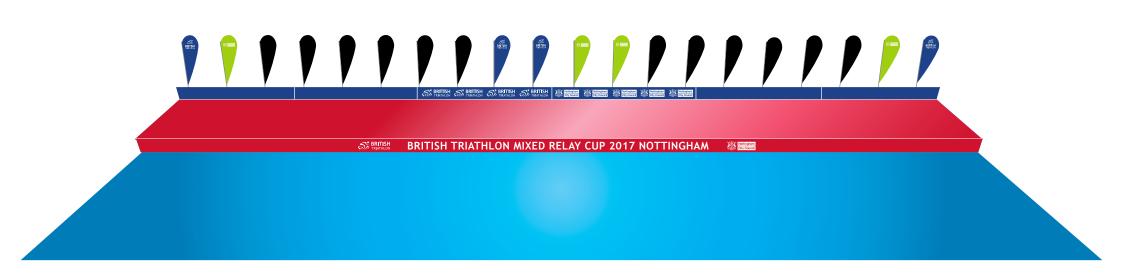

# FINISH GANTRY - DESIGN 1 (ANGLE)

**FINISH GANTRY - DESIGN 2** 

# FINISH GANTRY - DESIGN 2 (ANGLE)

**FINISH LINE TAPE** 

| SPONSOR University | BRITISH SF | TITLE<br>PONSOR | BRITISH TRIATHLON MIXED<br>RELAY CUP 2017 NOTTINGHAM | TITLE<br>SPONSOR | Nottingham<br>City Council | SPONSOR |
|--------------------|------------|-----------------|------------------------------------------------------|------------------|----------------------------|---------|
|--------------------|------------|-----------------|------------------------------------------------------|------------------|----------------------------|---------|