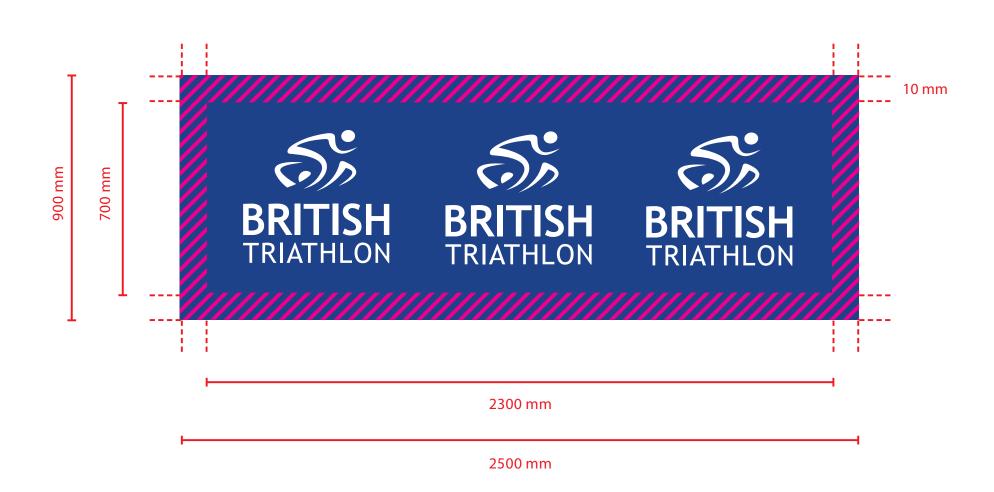

MIXED RELAY CUP 2017 NOTTINGHAM

# **EVENT BRANDING**

## BRITISH TRIATHLON BRAND COLOURS





SWIM PONTOON (BLUE)

SWIM PONTOON (RED)



## TRANSITION AND FINISH LINE





### HARD BOARD

BOARDS 2500 MM



### SPONSOR BOARD



**FINISH GANTRY - DESIGN 1** 



# FINISH GANTRY - DESIGN 1 (ANGLE)



**FINISH GANTRY - DESIGN 2** 



# FINISH GANTRY - DESIGN 2 (ANGLE)



**FINISH LINE TAPE** 



| SPONSOR University | BRITISH SF | TITLE<br>PONSOR | BRITISH TRIATHLON MIXED<br>RELAY CUP 2017 NOTTINGHAM | TITLE<br>SPONSOR | Nottingham<br>City Council | SPONSOR |
|--------------------|------------|-----------------|------------------------------------------------------|------------------|----------------------------|---------|
|--------------------|------------|-----------------|------------------------------------------------------|------------------|----------------------------|---------|

## **INTERVIEW BACKDROP**



MEDAL CEREMONY BACKDROP





# SWIM BUOY

## MIXED RELAY SWIM HAT EACH LEG A DI