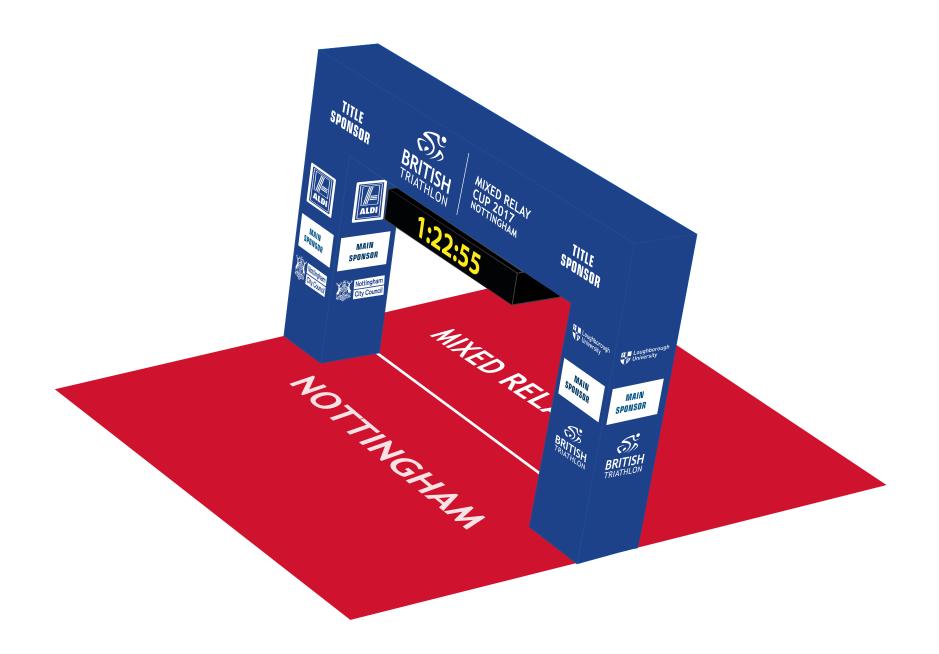

MIXED RELAY CUP 2017 NOTTINGHAM

# **EVENT BRANDING**

## BRITISH TRIATHLON BRAND COLOURS





SWIM PONTOON (BLUE)

SWIM PONTOON (RED)



## TRANSITION AND FINISH LINE





### HARD BOARD

BOARDS 2500 MM



### SPONSOR BOARD



**FINISH GANTRY - DESIGN 1** 



# FINISH GANTRY - DESIGN 1 (ANGLE)



**FINISH GANTRY - DESIGN 2** 



# FINISH GANTRY - DESIGN 2 (ANGLE)



**FINISH LINE TAPE** 



| SPONSOR University | BRITISH SF | TITLE<br>PONSOR | BRITISH TRIATHLON MIXED<br>RELAY CUP 2017 NOTTINGHAM | TITLE<br>SPONSOR | Nottingham<br>City Council | SPONSOR |
|--------------------|------------|-----------------|------------------------------------------------------|------------------|----------------------------|---------|
|--------------------|------------|-----------------|------------------------------------------------------|------------------|----------------------------|---------|

## **INTERVIEW BACKDROP**



MEDAL CEREMONY BACKDROP





# SWIM BUOY

## MIXED RELAY SWIM HAT EACH LEG A DIFFERENT COLOUR



## FINISHERS MEDAL (MASS PARTICIPATION)



**BIKE NAME PLATES** 

**BRITIS